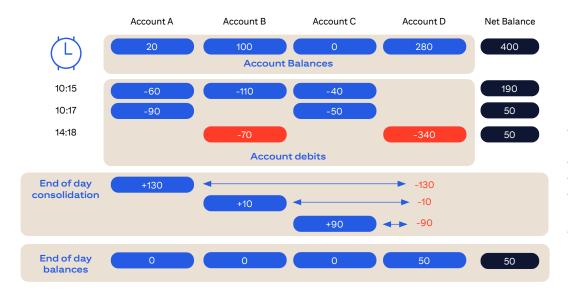

## Net Balance

With the Net Balance solution, the financial position of a client who has multiple accounts with the bank with different balances is perceived globally – at the company level rather than at the level of individual accounts. In other words, this solution allows to make payments from the account, even without available balance, taking into consideration balances available on other indicated accounts. Citi Handlowy offers Net Balance and the ability to monitor the utilization of the funds available in real time. The bank's system automatically calculates the global balance available in all accounts in a given structure, and checks outgoing transfers to prevent the global available balance from being overdrawn. Example below:

In the diagram, the transactions debited to accounts B and D (amounting to 70 and 340) will be stopped by the system as the net balance available in all accounts included in the solution is insufficient to execute these payments. At the end of the day, account balances are zeroed using the Consolidation Account indicated in the Net Balance Agreement by way of automatic transfers (zero balance sweeps).